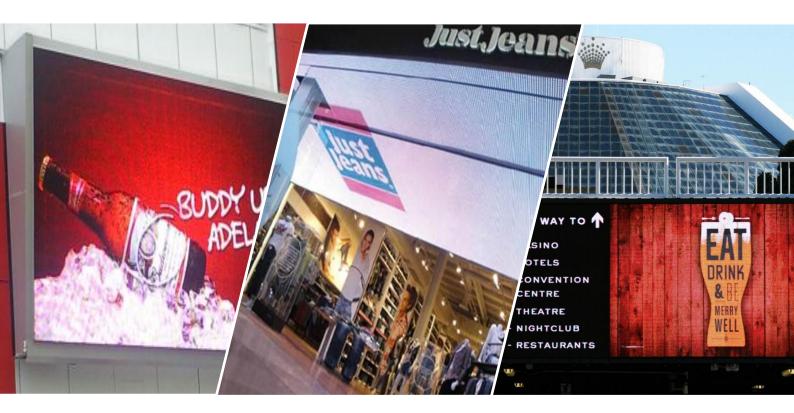

### **Billboard Applications**

LED-Signs' billboard applications can display text, full colour graphics or video. Our billboard displays include a range of high quality display boards and curtain applications.

### **Outdoor Advertising Displays**

Outdoor pylon signs provide opportunities to attract attention and promote events and specials to passing traffic. Our outdoor advertising displays also include wall fascias and static or scrolling awning signs.

### **Point of Sale Displays**

Scrolling LED POS displays draw shoppers to the point of sale. They are a low cost, simple and very flexible way to attract attention and convey information. All our signs are custom made to fit any interior or application.