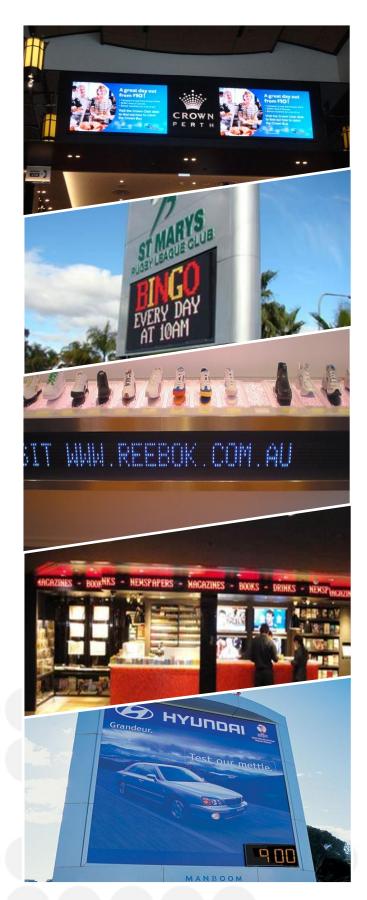

### **Billboard Applications**

LED-Signs' billboard applications can display text, full colour graphics or video. Our billboard displays include a range of high quality display boards and curtain applications.

### **Outdoor Advertising Displays**

Outdoor pylon signs provide opportunities to attract attention and promote events and specials to passing traffic. Our outdoor advertising displays also include wall fascias and static or scrolling awning signs.

### **Point of Sale Displays**

Scrolling LED POS displays draw shoppers to the point of sale. They are a low cost, simple and very flexible way to attract attention and convey information. All our signs are custom made to fit any interior or application.

#### **Architectural Features**

LED signs add ambience and functionality by creating a focal point that is both informative and attractive to look at. LED décor displays suit indoor or outdoor applications and range from single line scrolling signs to large full colour screens.

#### **Time and Temperature Displays**

Time and temperature displays draw attention to static signage. Our displays are accurate and robust and include options such as advanced weather station housing, a sealed temperature sensor, wireless communication options and GPS to ensure complete accuracy.